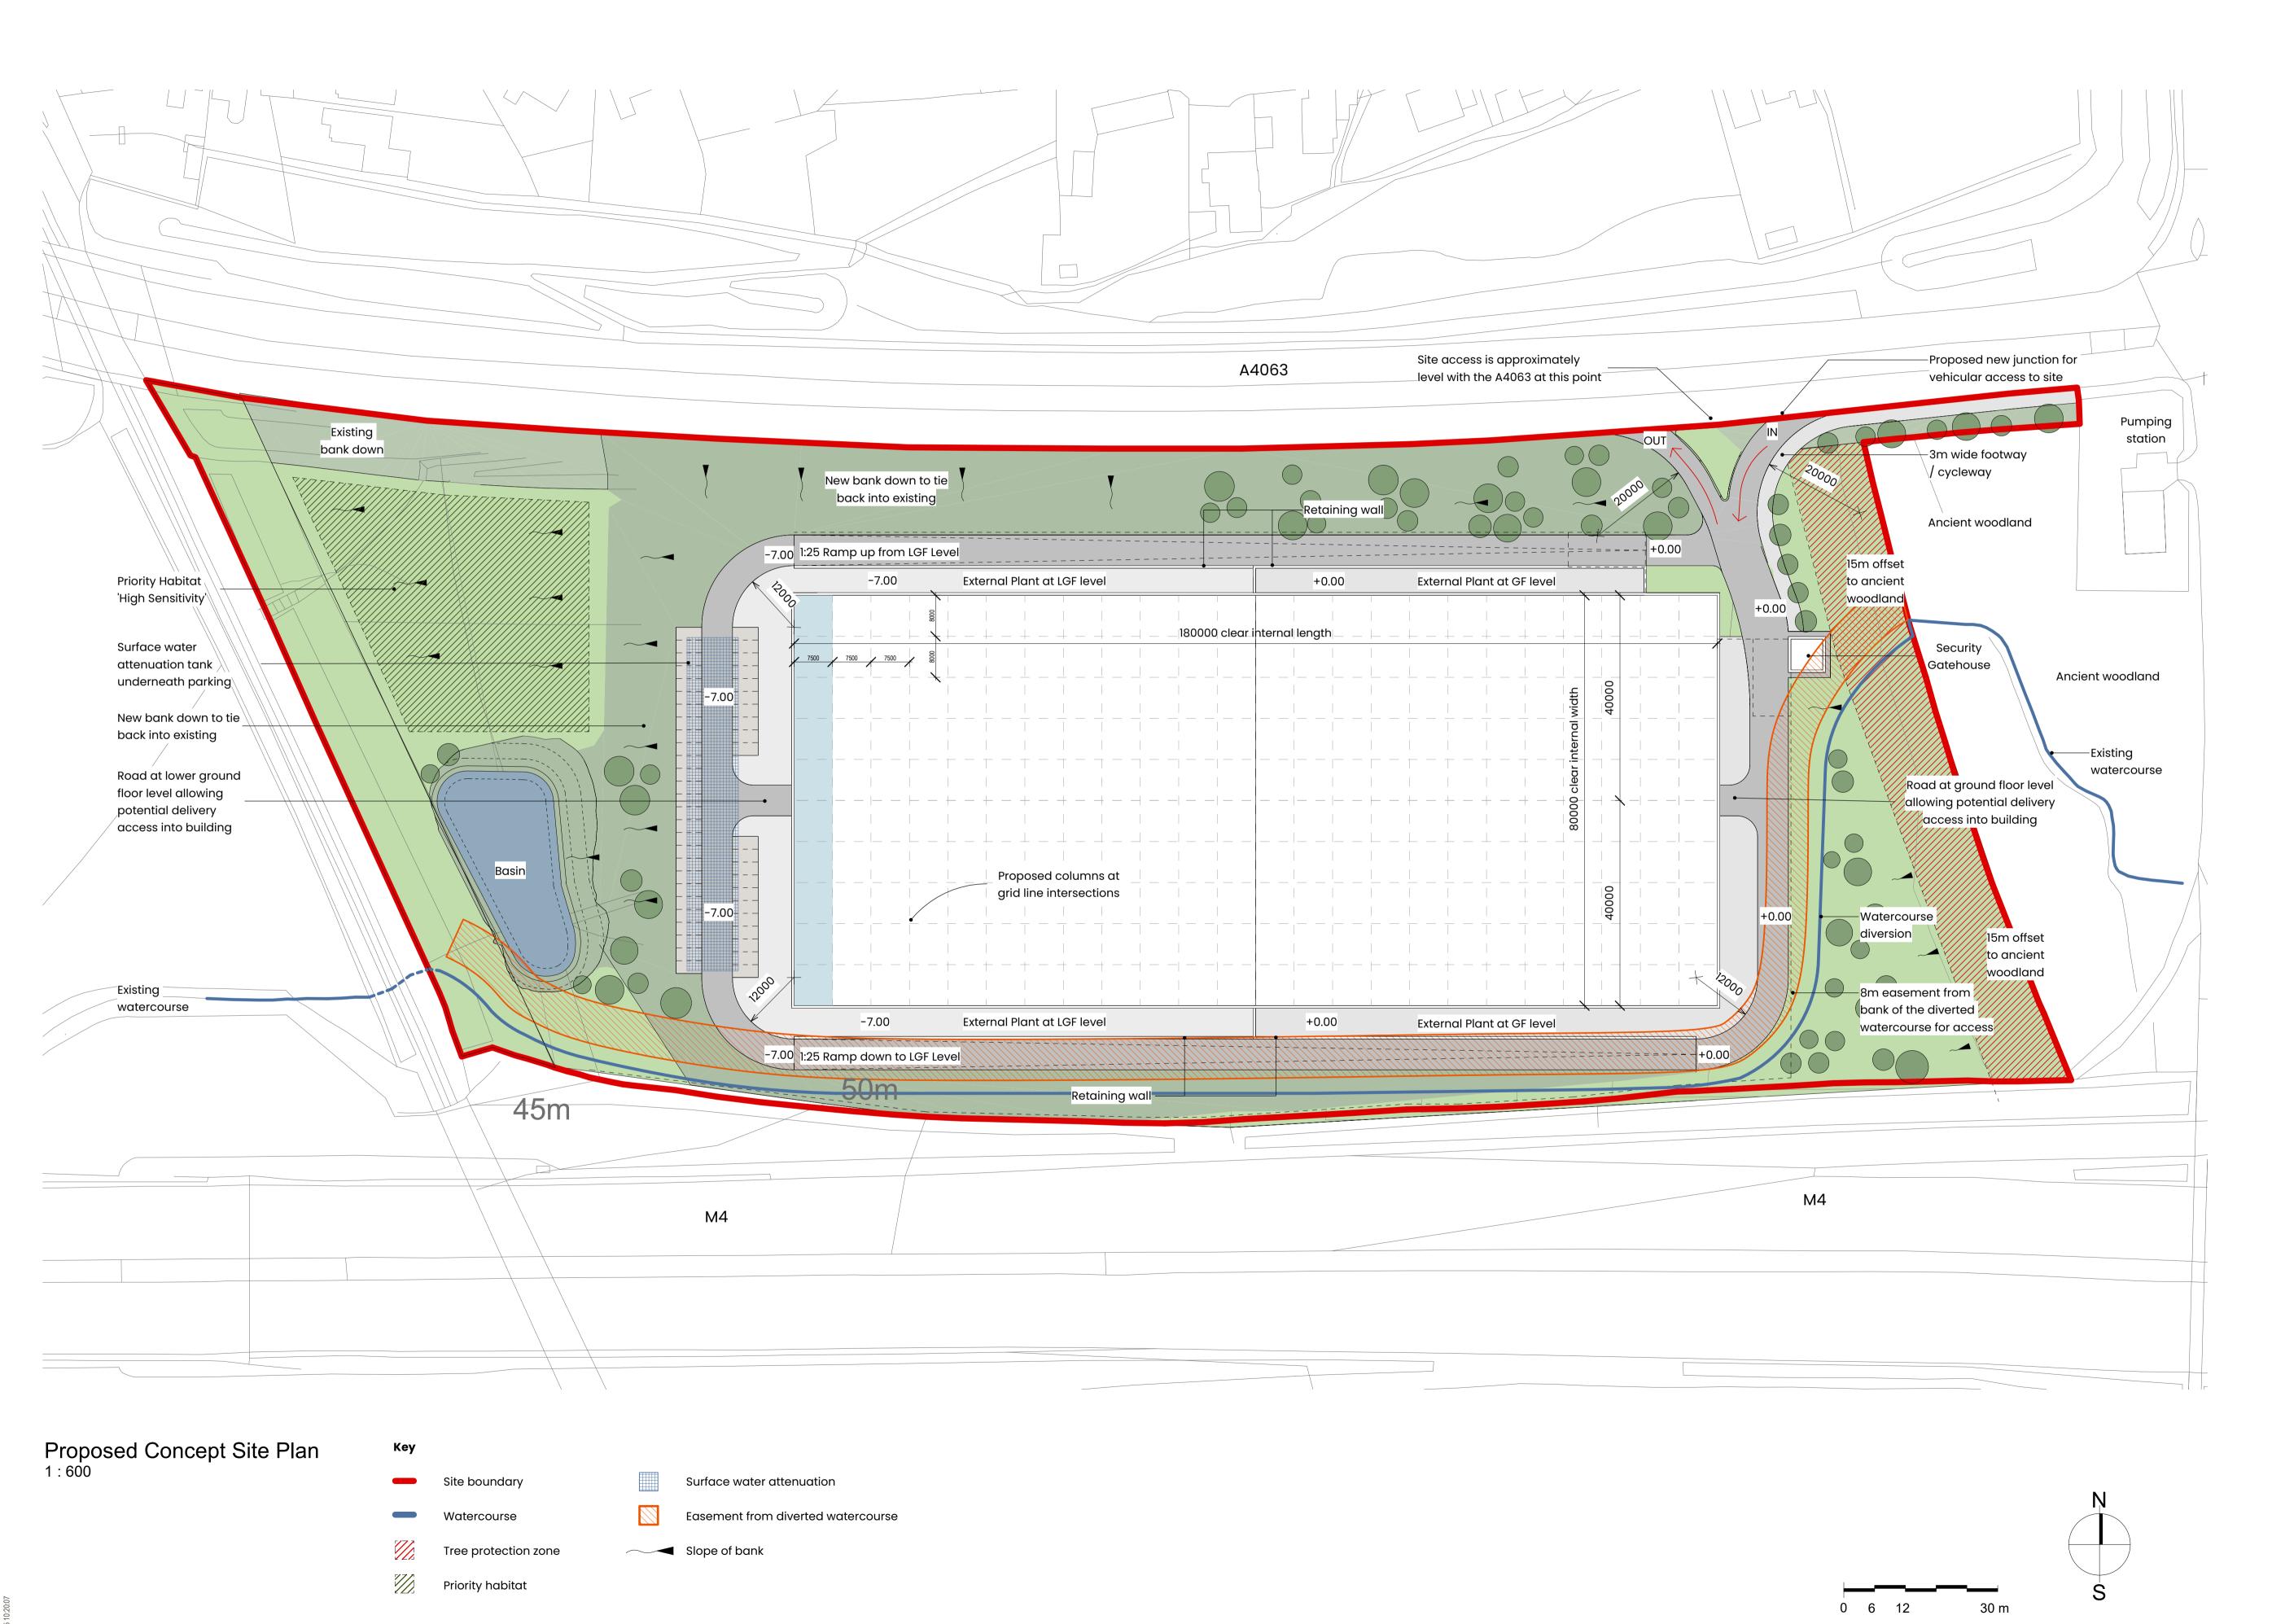

The current proposal is for illustrative purposes only and is pending confirmation following the completion of a topographic survey, below ground utility survey and Arboricultural survey in addition to consultation with the Local Authority.

## **Project Name**

Ti'r Isha, Sarn, Bridgend

## **Client Name**

Cenin

## **Drawing Title**

Proposed Illustrative Site Plan

Scale Project No.
As indicated • A1 10291

Status Purpose Of Issue
S2 Issued for Information

Project Org Vol Level Form Role
10291 • RL • XX • 00 • DR • A