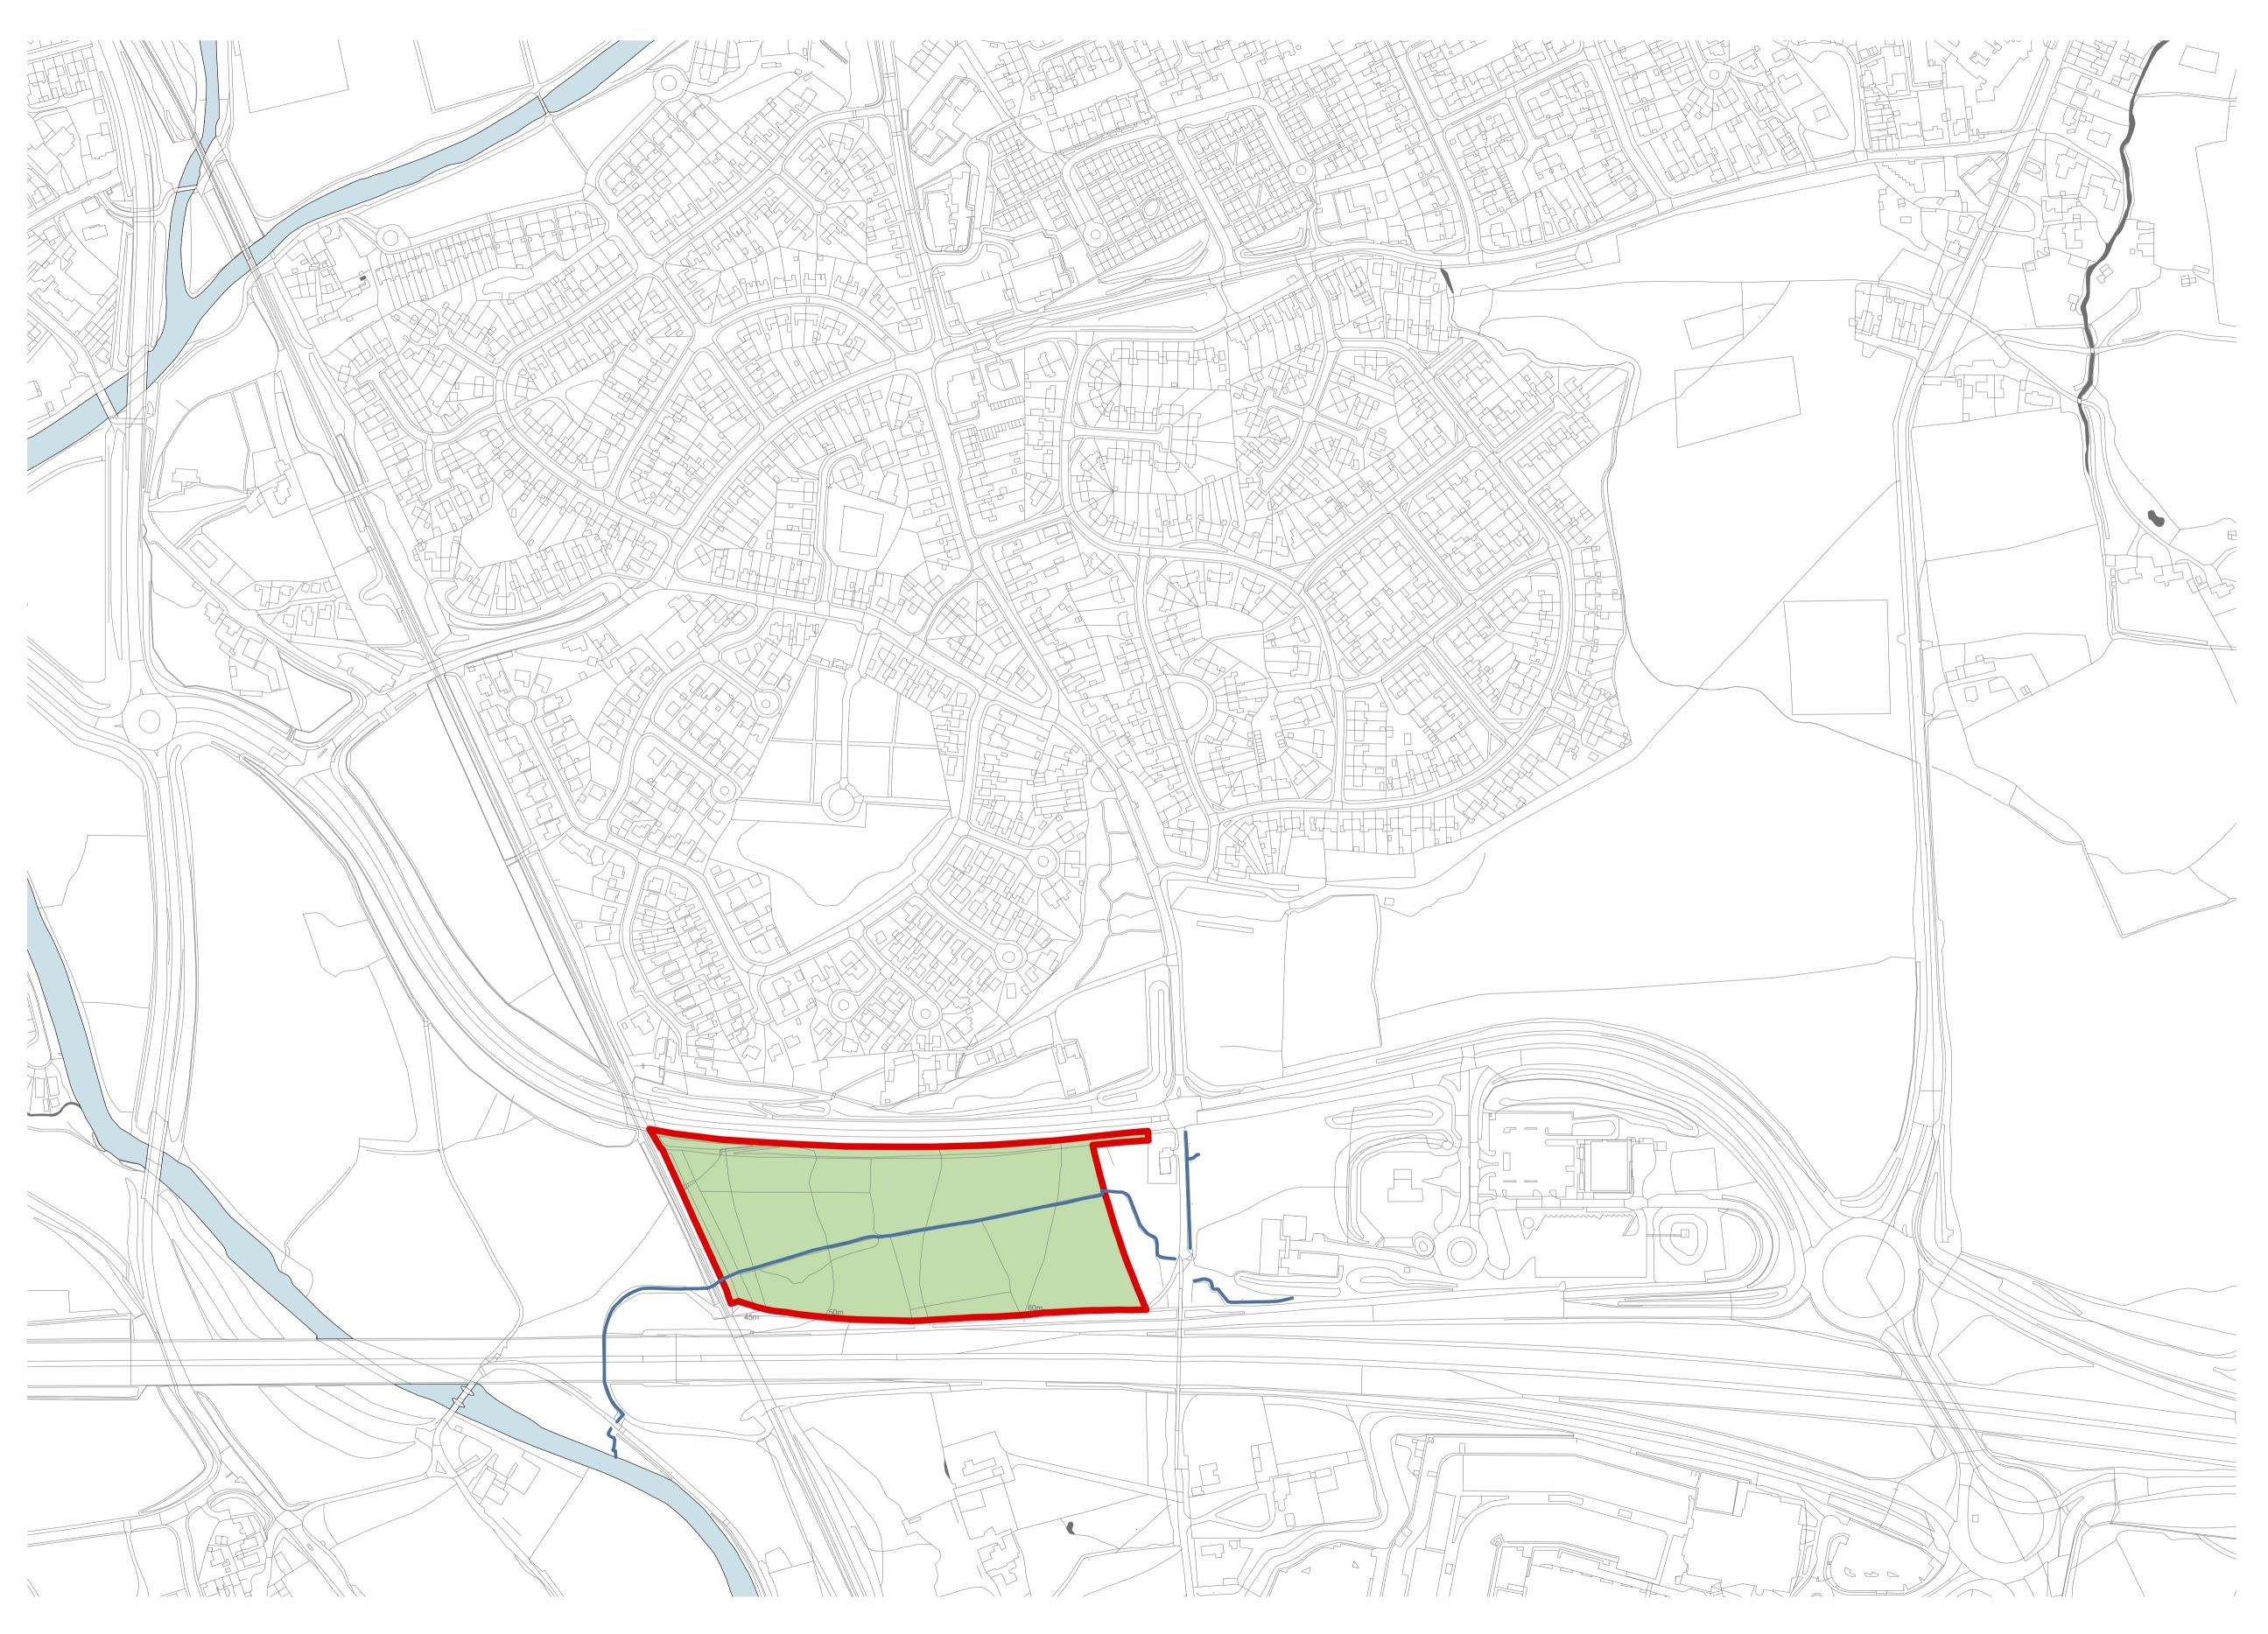

Existing Site Location Plan

0 25 50

125 m

## **Drawing Title**

Existing Site Location Plan

| <b>Scale</b><br>1 : 2500 • A1 |   |     |  | Project No.      |    |       |        |     |           |
|-------------------------------|---|-----|--|------------------|----|-------|--------|-----|-----------|
|                               |   |     |  | 1029             |    |       |        |     | 291       |
| Status                        |   |     |  | Purpose Of Issue |    |       |        |     |           |
| S2                            |   |     |  | lss              | ue | d for | Inforr | nat | tion      |
| Project<br>10291              | • | Org |  | Vol              |    | Level | Form   |     | Role<br>A |