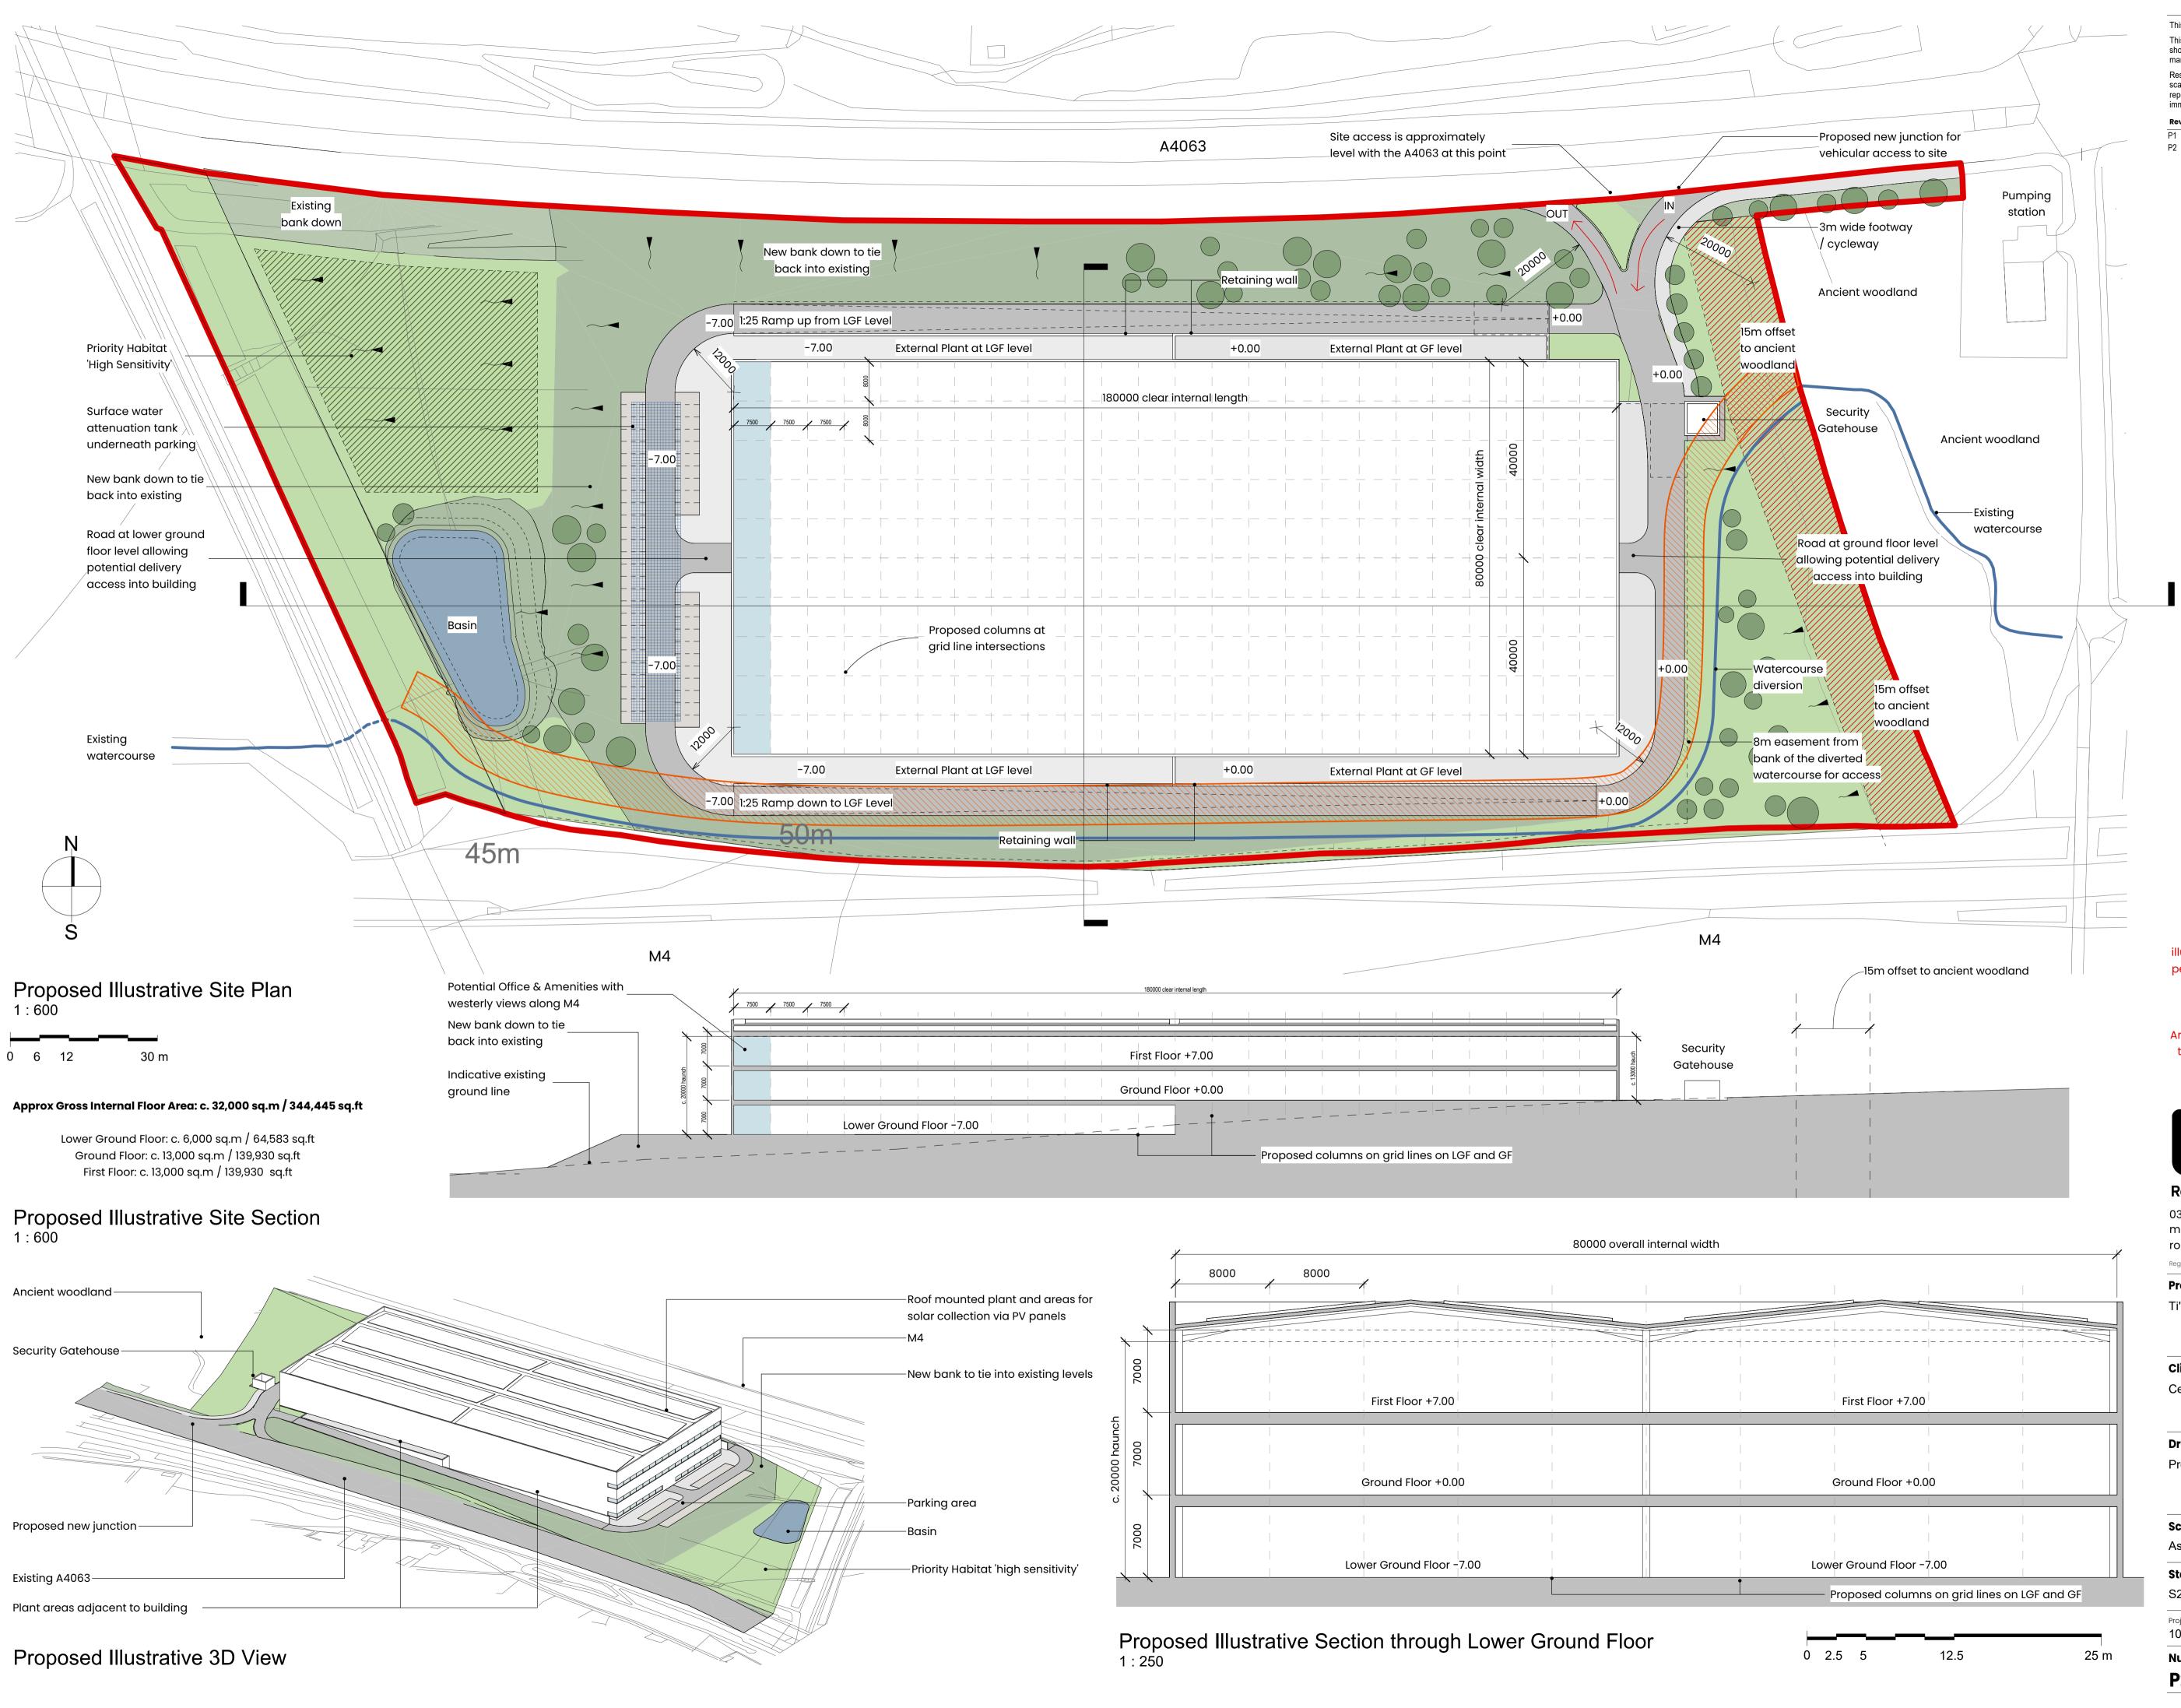

The current proposal is for illustrative purposes only and is pending confirmation following the completion of a topographic survey, below ground utility survey and Arboricultural survey in addition to consultation with the Local

Authority.

## Project Name

Ti'r Isha, Sarn, Bridgend

## Client Name

Cenin

## Drawing Title

Proposed Concept Design

| As indicated • A1 | 10291            |
|-------------------|------------------|
| Status            | Purpose Of Issue |

Status Purpose Of Issue
S2 Issued for Information