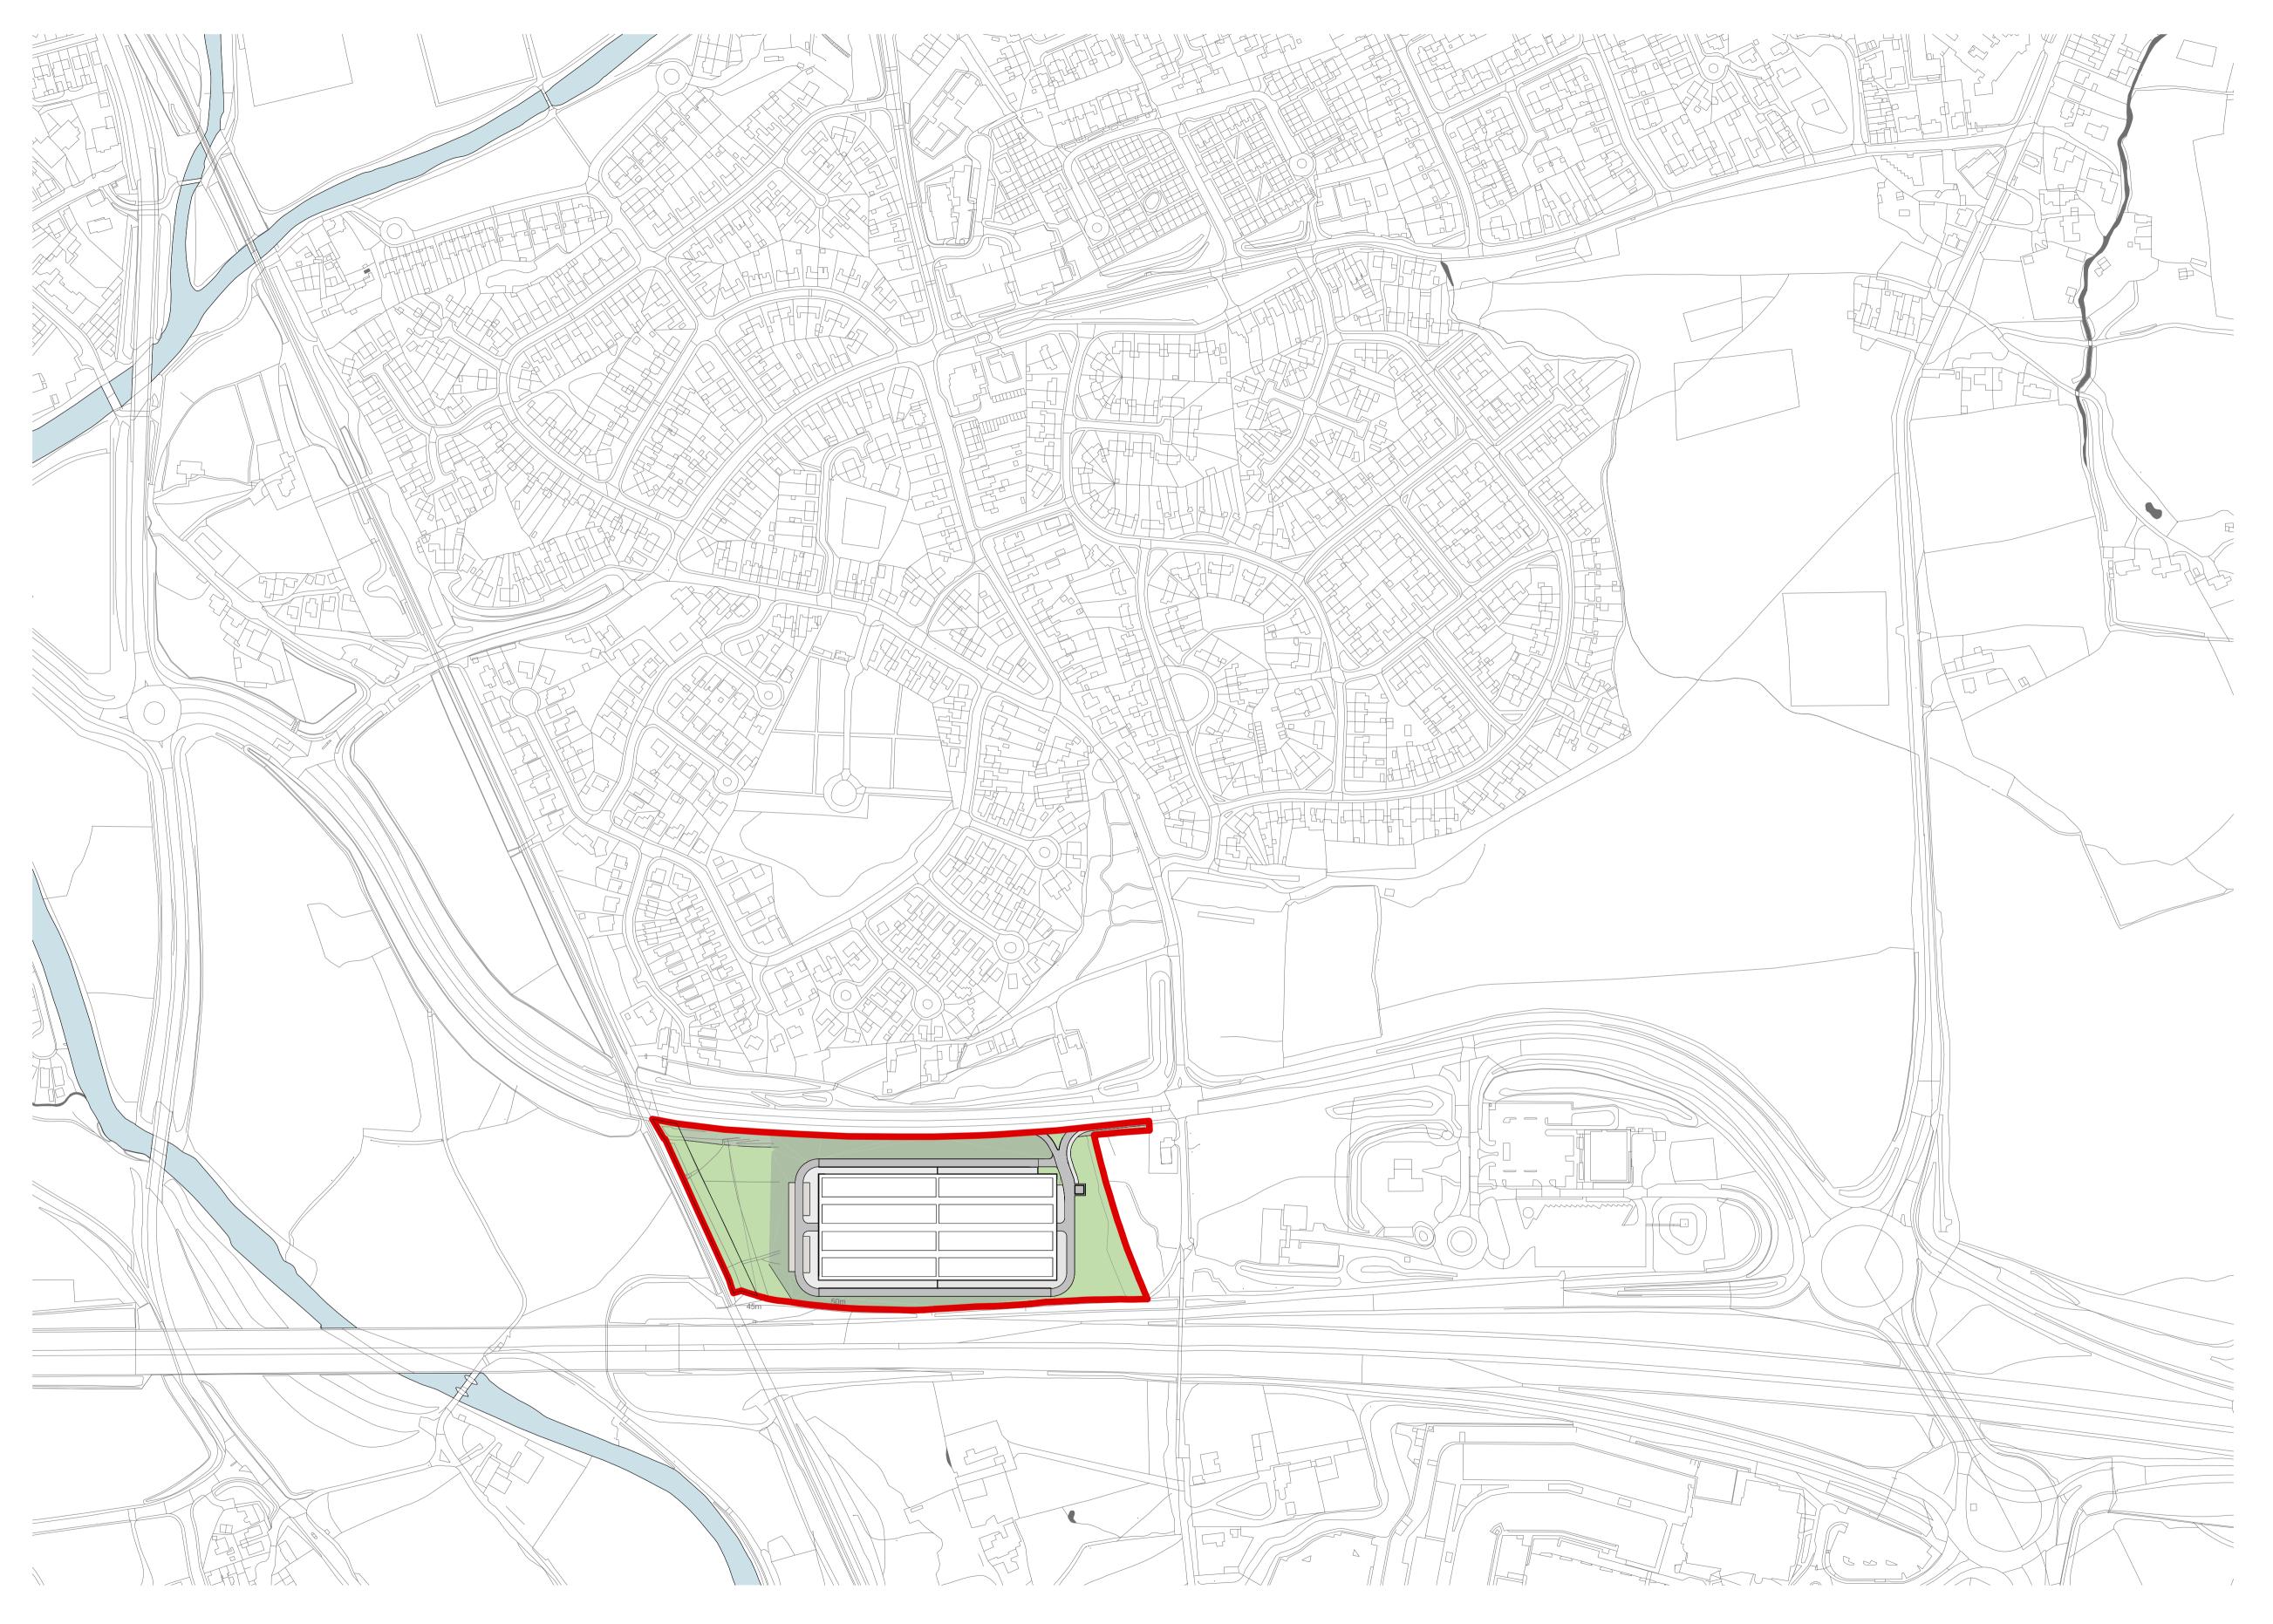

Proposed Site Location Plan
1:2500

N 0 25 50 125 m This line should measure 70mm when printed correctly

This drawing is the copyright of Roberts Limbrick Ltd and should not be reproduced in whole or in part or used in any manner whatsoever without their written permission.

## Project Name

Ti'r Isha, Sarn, Bridgend

## Client Name

Cenin

## **Drawing Title**

Proposed Site Location Plan

| Scale         | Project No             |
|---------------|------------------------|
| 1 : 2500 • A1 | 1029                   |
| Status        | Purpose Of Issue       |
| S2            | Issued for Information |
|               |                        |